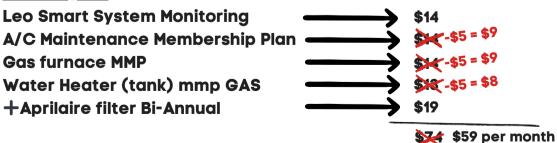

Here is an example maintenance membership plan that would be typical and the math.

### **Example**

Plans with no plus get \$5 off for every one added after the first. Plans with a "+" are already as low as possible and are "add-on" only.