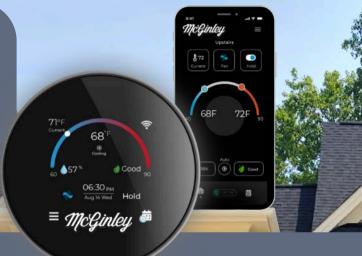

### Leo Smart System Monitoring

The most advanced comfort control with the user in mind. Built in air quality sensors, **Temperature and humidity control and** direct line to support at the push of a button.

When you become a member with our Leo **Smart System Monitoring** 

- Leo Smart System gets installed today.
- Smart app control today.
- Remote system monitoring.

- **Remote diagnostic Reporting.**
- Warrantied for Life\*
- Air Quality measured now.